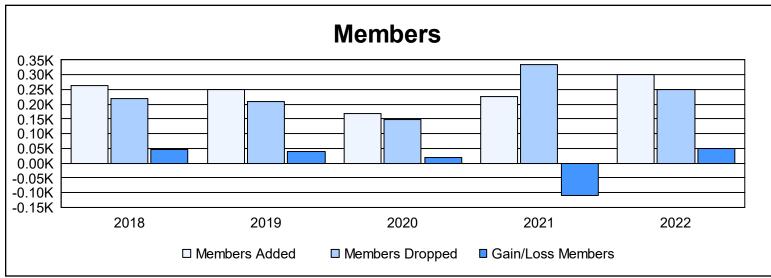

District 102 W As of June 2022 Cumulative

| Year      | New<br>Clubs | Dropped<br>Clubs | Gain/<br>Loss<br>Clubs | New<br>Members | Charter<br>Members | Reinstate<br>Members | Transfer<br>Members | Total<br>Member<br>Added | Total<br>Members<br>Dropped | Gain/<br>Loss<br>Members |
|-----------|--------------|------------------|------------------------|----------------|--------------------|----------------------|---------------------|--------------------------|-----------------------------|--------------------------|
| 2017-2018 | 2            | 0                | 2                      | 188            | 60                 | 12                   | 5                   | 265                      | 219                         | 46                       |
| 2018-2019 | 1            | 0                | 1                      | 202            | 32                 | 3                    | 13                  | 250                      | 210                         | 40                       |
| 2019-2020 | 0            | 0                | 0                      | 146            | 3                  | 7                    | 11                  | 167                      | 149                         | 18                       |
| 2020-2021 | 2            | 0                | 2                      | 142            | 63                 | 5                    | 16                  | 226                      | 335                         | -109                     |
| 2021-2022 | 3            | 0                | 3                      | 195            | 88                 | 2                    | 14                  | 299                      | 249                         | 50                       |
| Average   | 2            | 0                | 2                      | 175            | 49                 | 6                    | 12                  | 241                      | 232                         | 9                        |