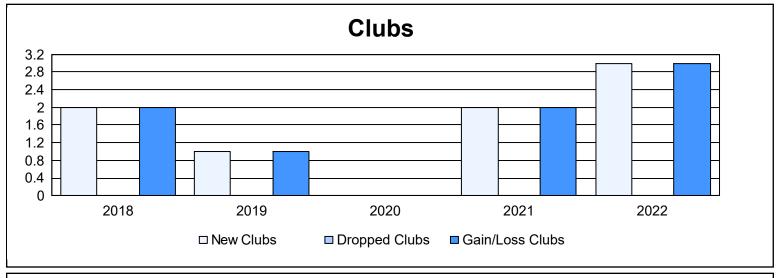

District 102 W As of June 2022 Cumulative

| Year      | New<br>Clubs | Dropped<br>Clubs | Gain/<br>Loss<br>Clubs | New<br>Members | Charter<br>Members | Reinstate<br>Members | Transfer<br>Members | Total<br>Member<br>Added | Total<br>Members<br>Dropped | Gain/<br>Loss<br>Members |
|-----------|--------------|------------------|------------------------|----------------|--------------------|----------------------|---------------------|--------------------------|-----------------------------|--------------------------|
| 2017-2018 | 2            | 0                | 2                      | 188            | 60                 | 12                   | 5                   | 265                      | 219                         | 46                       |
| 2018-2019 | 1            | 0                | 1                      | 202            | 32                 | 3                    | 13                  | 250                      | 210                         | 40                       |
| 2019-2020 | 0            | 0                | 0                      | 146            | 3                  | 7                    | 11                  | 167                      | 149                         | 18                       |
| 2020-2021 | 2            | 0                | 2                      | 142            | 63                 | 5                    | 16                  | 226                      | 335                         | -109                     |
| 2021-2022 | 3            | 0                | 3                      | 195            | 88                 | 2                    | 14                  | 299                      | 249                         | 50                       |
| Average   | 2            | 0                | 2                      | 175            | 49                 | 6                    | 12                  | 241                      | 232                         | 9                        |